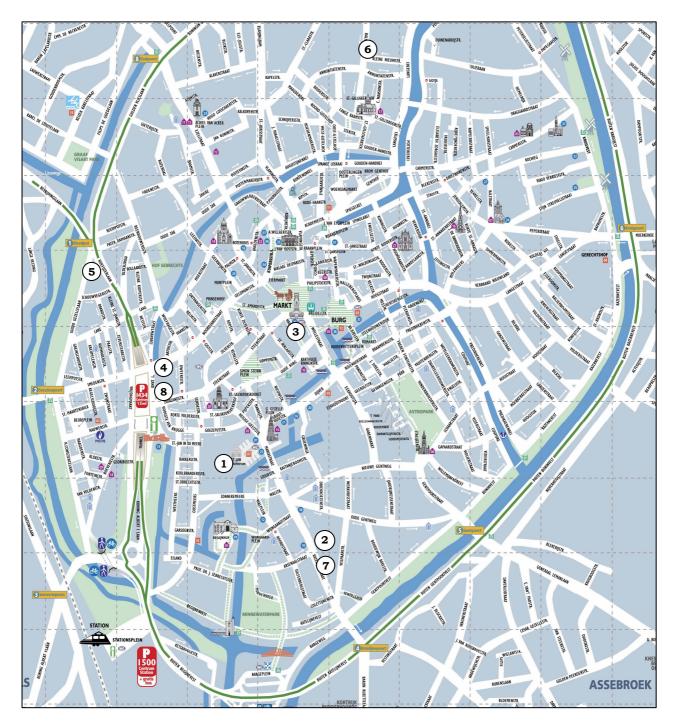

## Locations of the 6<sup>th</sup> European Space Weather Week

- 1. Conference Venue: Oud Sint-jan Congress Centre
- 2. Ibis Brugge \*\*
- 3. Hotel Koffieboontje \*\*\*
- 4. Hotel 't Zand \*\*\*
- 5. Hotel Karos \*\*\*
- 6 . Hotel Fevery \*\*\*
- 7. Novotel Centrum \*\*\*
- 8. Portinari \*\*\*\*